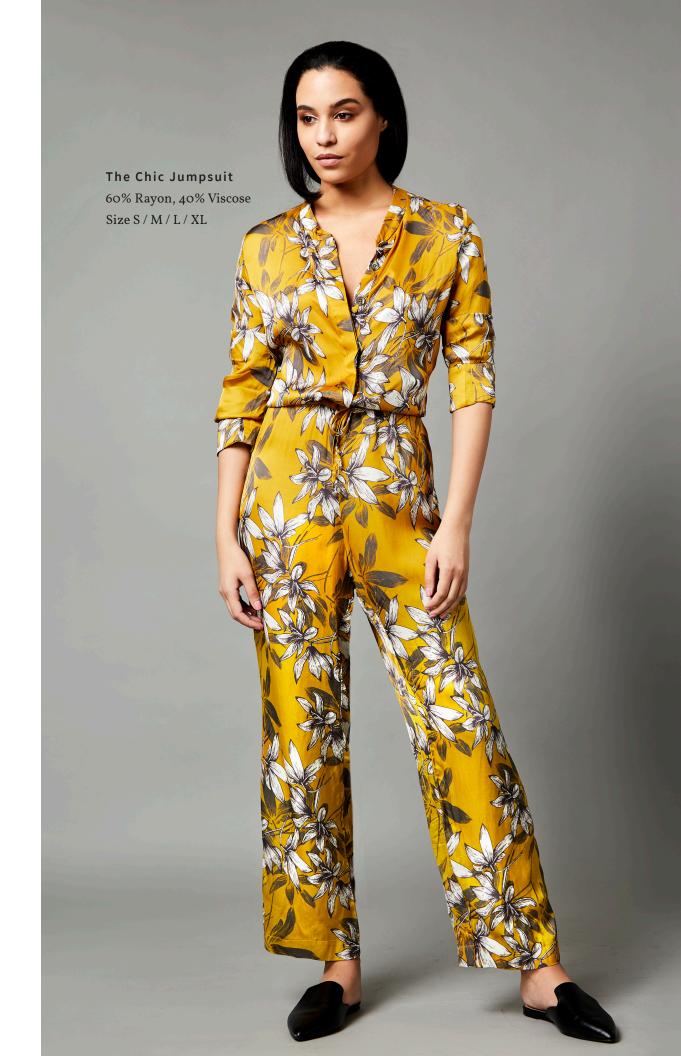

## A Note from Kristian

This season's color pallet was inspired by gorgeous desert sunsets. Everyday, each sunrise and sunset is uniquely different, not one is identical. I truly believe God is an artist. This is the time when God has creative freedom and paints the sky. Sunsets in the desert are brilliant and full with color. The beginning of the sunset starts with the mustard yellows, then goes to orange, rust, magenta, aqua, leading to a navy night sky. The transition of color is symbolic and represents growth.