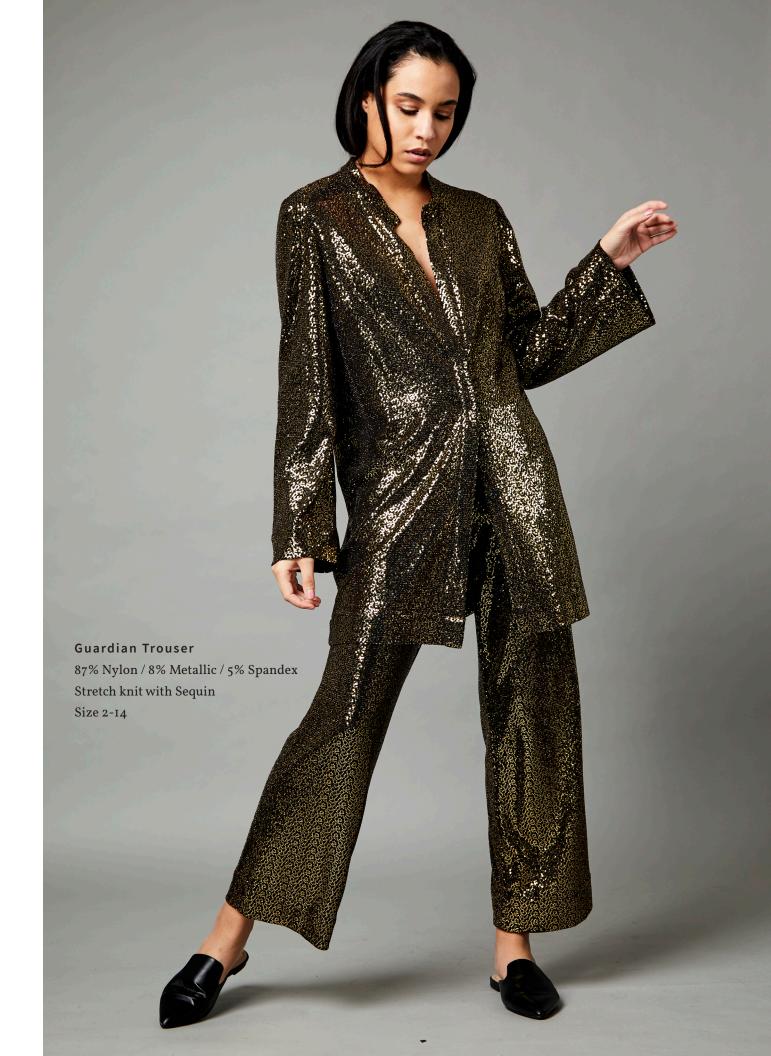

60's Mod Dress 72% Polyester / 24% Rayon / 4% Spandex Size S / M / L / XL

14

Guardian Blouse
87% Nylon / 8% Metallic / 5% Spandex
Stretch knit with Sequin
Size S / M / L / XL