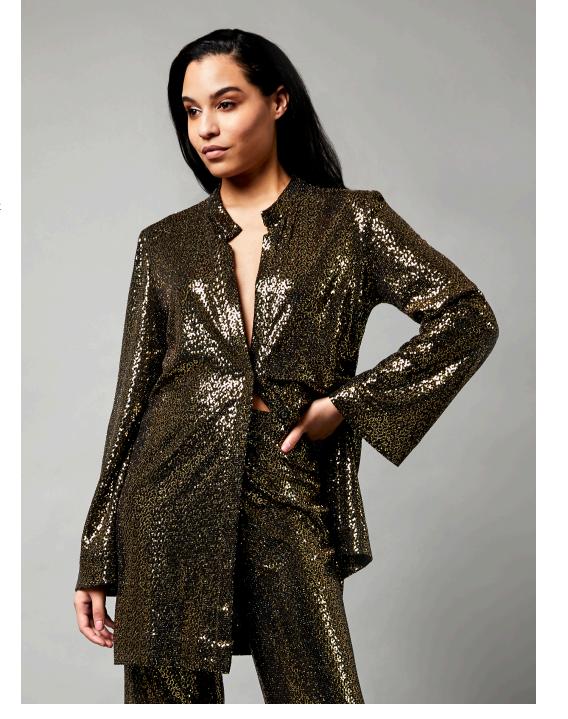

60's Mod Dress 72% Polyester / 24% Rayon / 4% Spandex Size S / M / L / XL

14

Guardian Blouse
87% Nylon / 8% Metallic / 5% Spandex
Stretch knit with Sequin
Size S / M / L / XL