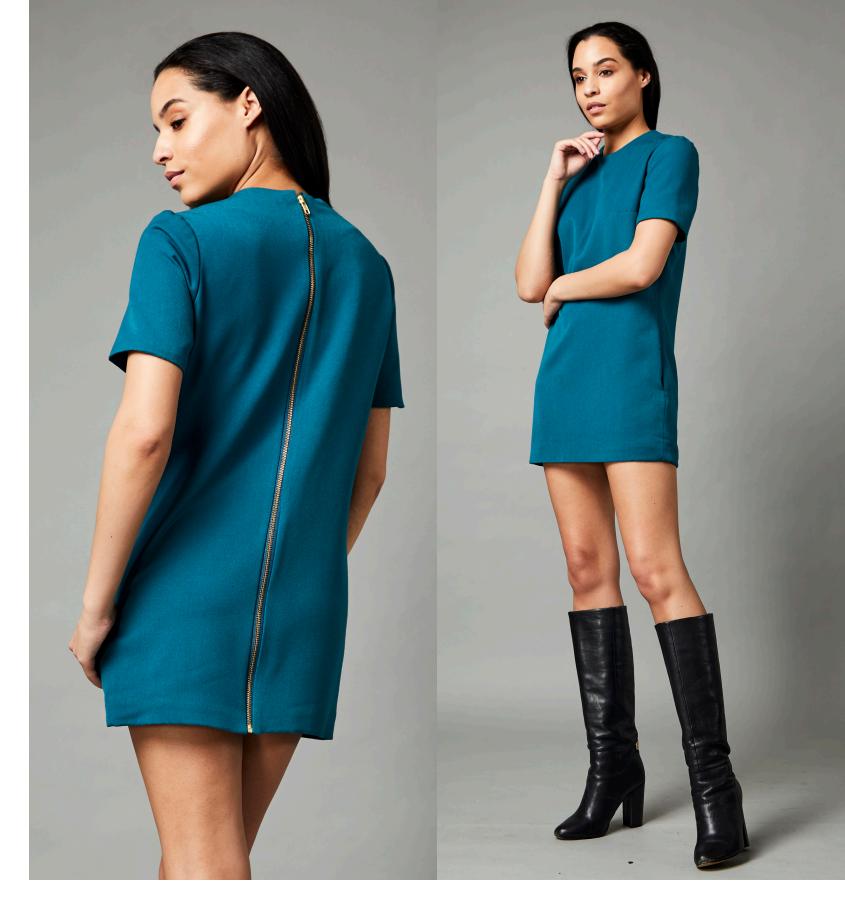

60's Mod Dress 72% Polyester / 24% Rayon / 4% Spandex Size S / M / L / XL

14

Guardian Blouse
87% Nylon / 8% Metallic / 5% Spandex
Stretch knit with Sequin
Size S / M / L / XL