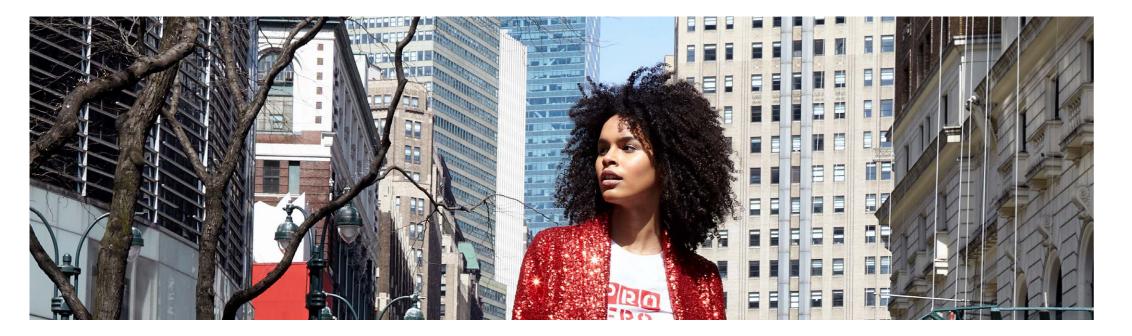

Some of the designs feature fringes and tiers of layers which symbolize growth, movement, progress, and moving on from the past.

The metallics and sequins symbolize the rebirth and becoming the brand new version of yourself. The shine also symbolizes that you're a star and the refusal to let anyone dim your light/shine that you have to offer the world. I've mixed a lot of structural pieces with some soft silhouettes to show the complexities of being a woman. We're told to be delicate but then world hits us with some BS, we need to wear our armor. So you'll see a few power suits and power pieces that will have you and your girl army ready to take on the world.

This collection pays homage and salutes all the women that are doing their thing, making their own path, and creating their normal.

FW 2019

FW 2019

FW 2019

FW 2019

FW 2019

FW 2019

FW 2019