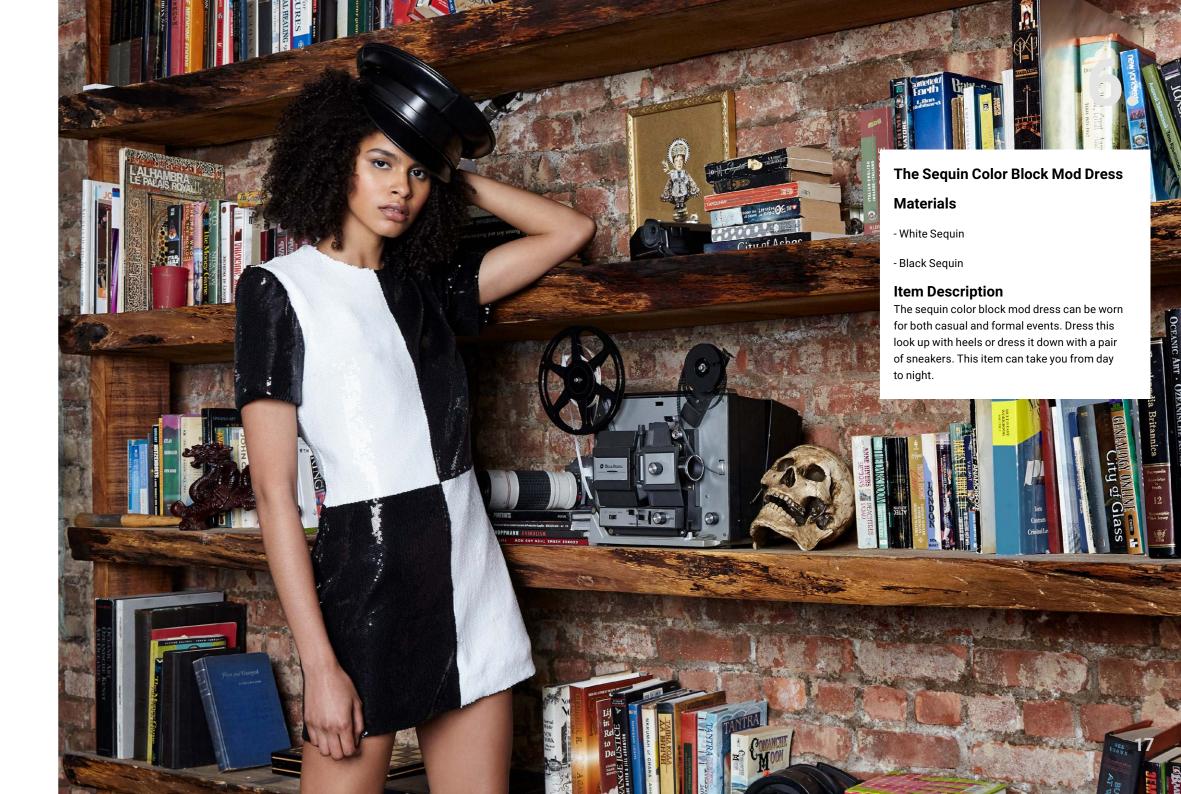

gress, and moving on from the past.

The metallics and sequins symbolize the rebirth and becoming the brand new version of yourself. The shine also symbolizes that you're a star and the refusal to let anyone dim your light/shine that you have to offer the world. I've mixed a lot of structural pieces with some soft silhouettes to show the complexities of being a woman. We're told to be delicate but then world hits us with some BS, we need to wear our armor. So you'll see a few power suits and power pieces that will have you and your girl army ready to take on the world.

This collection pays homage and salutes all the women that are doing their thing, making their own path, and creating their normal.









FW 2019





FW 2019









FW 2019





FW 2019









FW 2019





FW 2019









FW 2019

19





FW 2019





















FW 2019



#### **Credits**

#### **PHOTOGRAPHERS**

STEVEN MENEDEZ DELWIN KAMARA

stevenmenedez.com studiokamara.com

CONTACTS:

M:INFO@KRISTIANLOREN.COM

W:WWW.KRISTIANLOREN.COM

### **Kristian Lorén**

www.KristianLoren.com