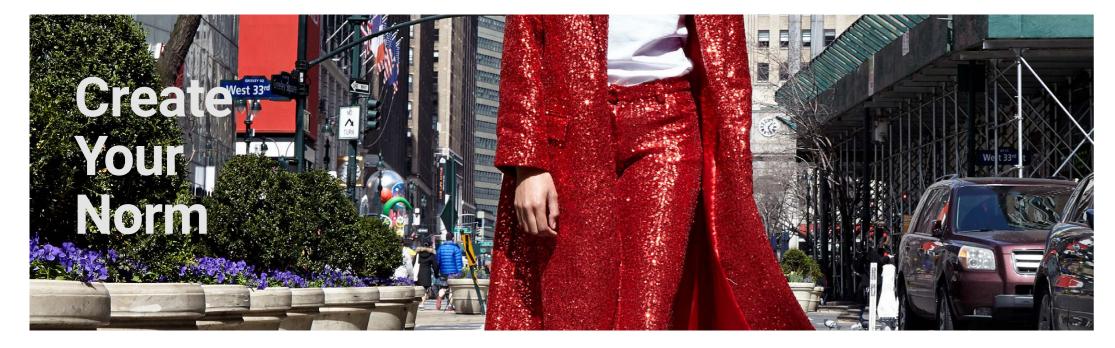

Some of the designs feature fringes and tiers of layers which symbolize growth, movement, progress, and moving on from the past.

The metallics and sequins symbolize the rebirth and becoming the brand new version of yourself. The shine also symbolizes that you're a star and the refusal to let anyone dim your light/shine that you have to offer the world. I've mixed a lot of structural pieces with some soft silhouettes to show the complexities of being a woman. We're told to be delicate but then world hits us with some BS, we need to wear our armor. So you'll see a few power suits and power pieces that will have you and your girl army ready to take on the world.

This collection pays homage and salutes all the women that are doing their thing, making their own path, and creating their normal.

FW 2019

FW 2019

FW 2019

FW 2019

FW 2019

FW 2019

FW 2019