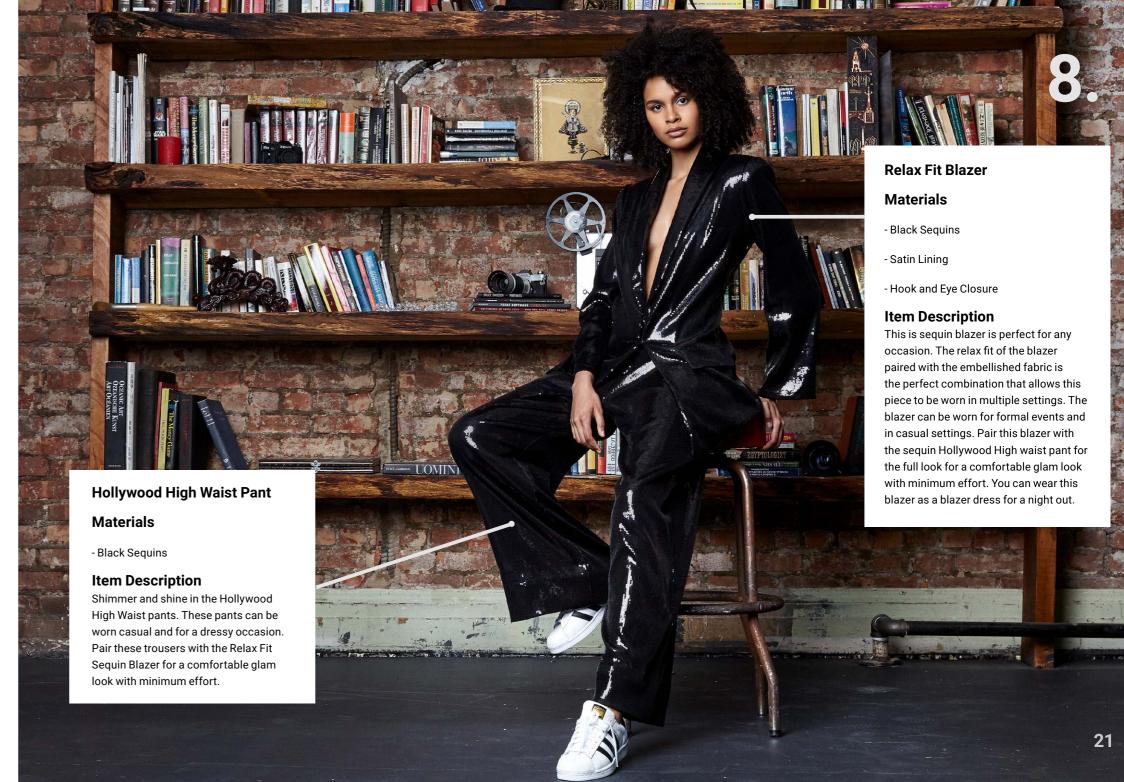

## Welcome

Kristian Lorén Lookbook for Fall Winter 2019

> Lorén Lookbook

| Graduate of Society: Collection Inspiration | 5  |
|---------------------------------------------|----|
| Executive Long Coat                         | 6  |
| Double Zipper Side Hustle Trouser           | 6  |
| Rosie Jumpsuit                              | 9  |
| The Graduate Of Society Letterman Jacket    | 10 |
| Commander Joggers                           | 10 |
| Tier Lace Pants                             | 13 |
| Headmaster Blazer                           | 14 |
| The Fringe Progress Pant                    | 14 |
| The Sequin Color Block Mod Dress            | 17 |
| Long Sleeve Suspension Top                  | 18 |
| Prestige Pleated Skort                      | 18 |
| Hollywood High Waist Pant                   | 21 |
| Relax Fit Blazer                            | 21 |
| Chancellor High Slit Pant                   | 22 |
| The Guardian Trouser                        | 25 |
| The Guardian Blouse                         | 25 |
| The Momentum Jacket                         | 26 |
| Credits                                     | 28 |
|                                             |    |