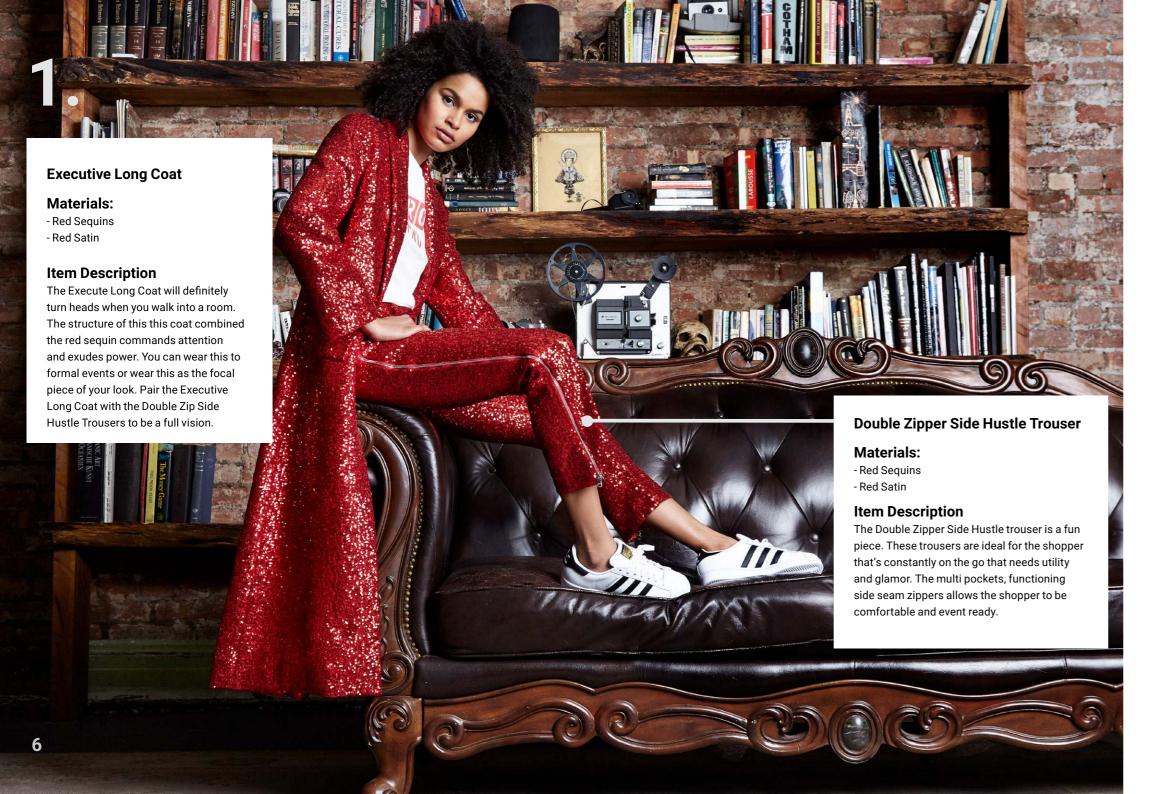

of the designs feature fringes and tiers of layers which symbolize growth, movement, progress, and moving on from the past.

The metallics and sequins symbolize the rebirth and becoming the brand new version of yourself. The shine also symbolizes that you're a star and the refusal to let anyone dim your light/shine that you have to offer the world. I've mixed a lot of structural pieces with some soft silhouettes to show the complexities of being a woman. We're told to be delicate but then world hits us with some BS, we need to wear our armor. So you'll see a few power suits and power pieces that will have you and your girl army ready to take on the world.

This collection pays homage and salutes all the women that are doing their thing, making their own path, and creating their normal.









FW 2019





FW 2019









FW 2019





FW 2019









FW 2019





FW 2019









FW 2019

19





FW 2019





















FW 2019



#### **Credits**

#### **PHOTOGRAPHERS**

STEVEN MENEDEZ DELWIN KAMARA

stevenmenedez.com studiokamara.com

CONTACTS:

M:INFO@KRISTIANLOREN.COM

W:WWW.KRISTIANLOREN.COM

### **Kristian Lorén**

www.KristianLoren.com