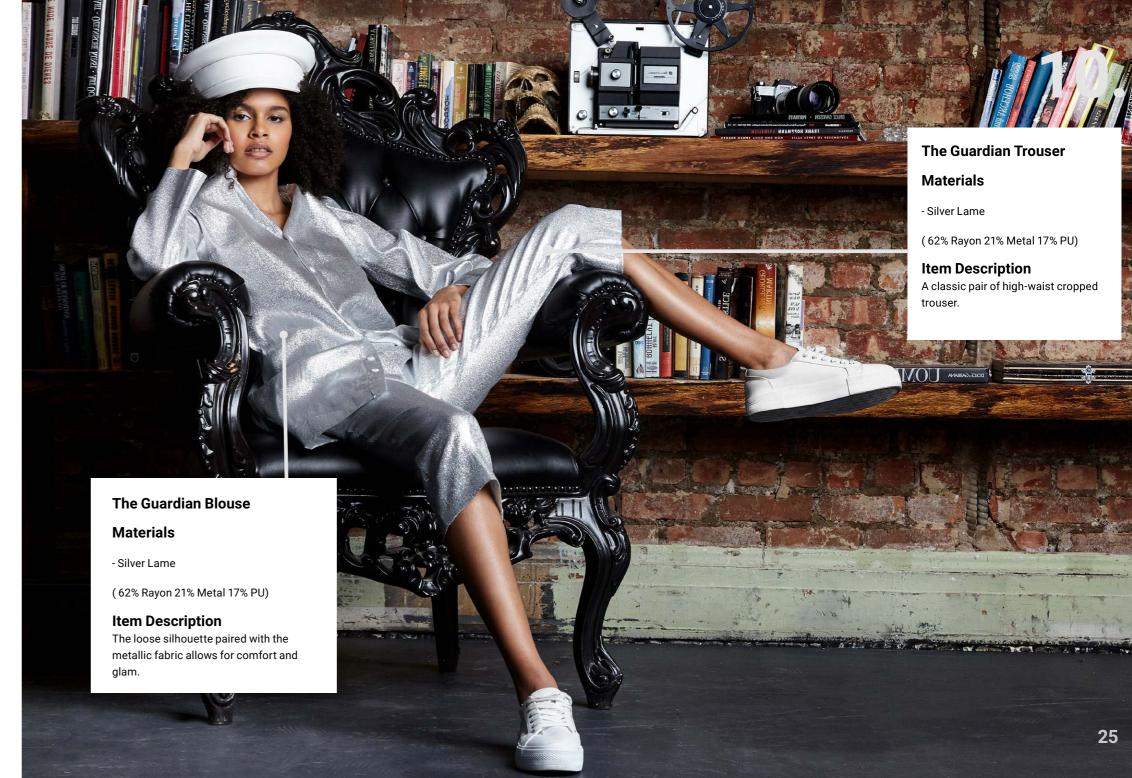

## Welcome

Kristian Lorén Lookbook for Fall Winter 2019

> Lorén Lookbook

| Graduate of Society: Collection Inspiration | 5  |
|---------------------------------------------|----|
| Executive Long Coat                         | 6  |
| Double Zipper Side Hustle Trouser           | 6  |
| Rosie Jumpsuit                              | 9  |
| The Graduate Of Society Letterman Jacket    | 10 |
| Commander Joggers                           | 10 |
| Tier Lace Pants                             | 13 |
| Headmaster Blazer                           | 14 |
| The Fringe Progress Pant                    | 14 |
| The Sequin Color Block Mod Dress            | 17 |
| Long Sleeve Suspension Top                  | 18 |
| Prestige Pleated Skort                      | 18 |
| Hollywood High Waist Pant                   | 21 |
| Relax Fit Blazer                            | 21 |
| Chancellor High Slit Pant                   | 22 |
| The Guardian Trouser                        | 25 |
| The Guardian Blouse                         | 25 |
| The Momentum Jacket                         | 26 |
| Credits                                     | 28 |
|                                             |    |