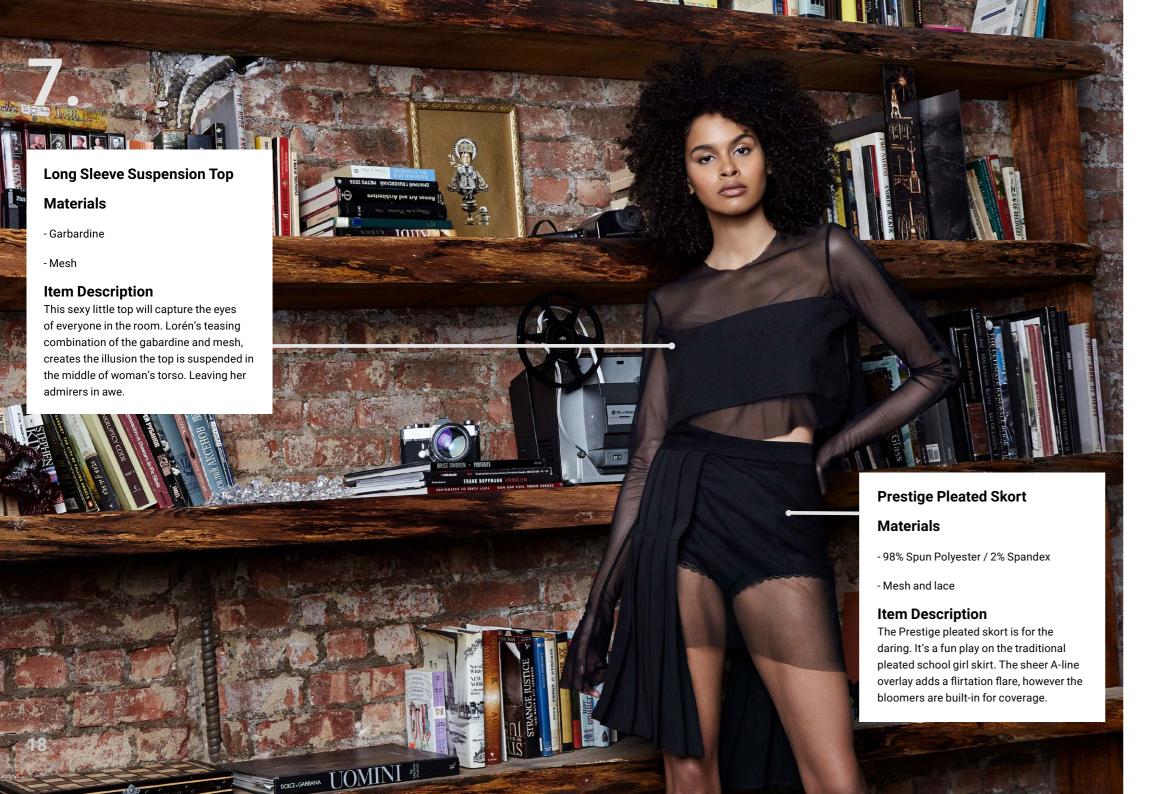

ess, and moving on from the past.

The metallics and sequins symbolize the rebirth and becoming the brand new version of yourself. The shine also symbolizes that you're a star and the refusal to let anyone dim your light/shine that you have to offer the world. I've mixed a lot of structural pieces with some soft silhouettes to show the complexities of being a woman. We're told to be delicate but then world hits us with some BS, we need to wear our armor. So you'll see a few power suits and power pieces that will have you and your girl army ready to take on the world.

This collection pays homage and salutes all the women that are doing their thing, making their own path, and creating their normal.









FW 2019





FW 2019









FW 2019





FW 2019









FW 2019





FW 2019









FW 2019

19





FW 2019





















FW 2019



#### **Credits**

#### **PHOTOGRAPHERS**

STEVEN MENEDEZ DELWIN KAMARA

stevenmenedez.com studiokamara.com

CONTACTS:

M:INFO@KRISTIANLOREN.COM

W:WWW.KRISTIANLOREN.COM

### **Kristian Lorén**

www.KristianLoren.com