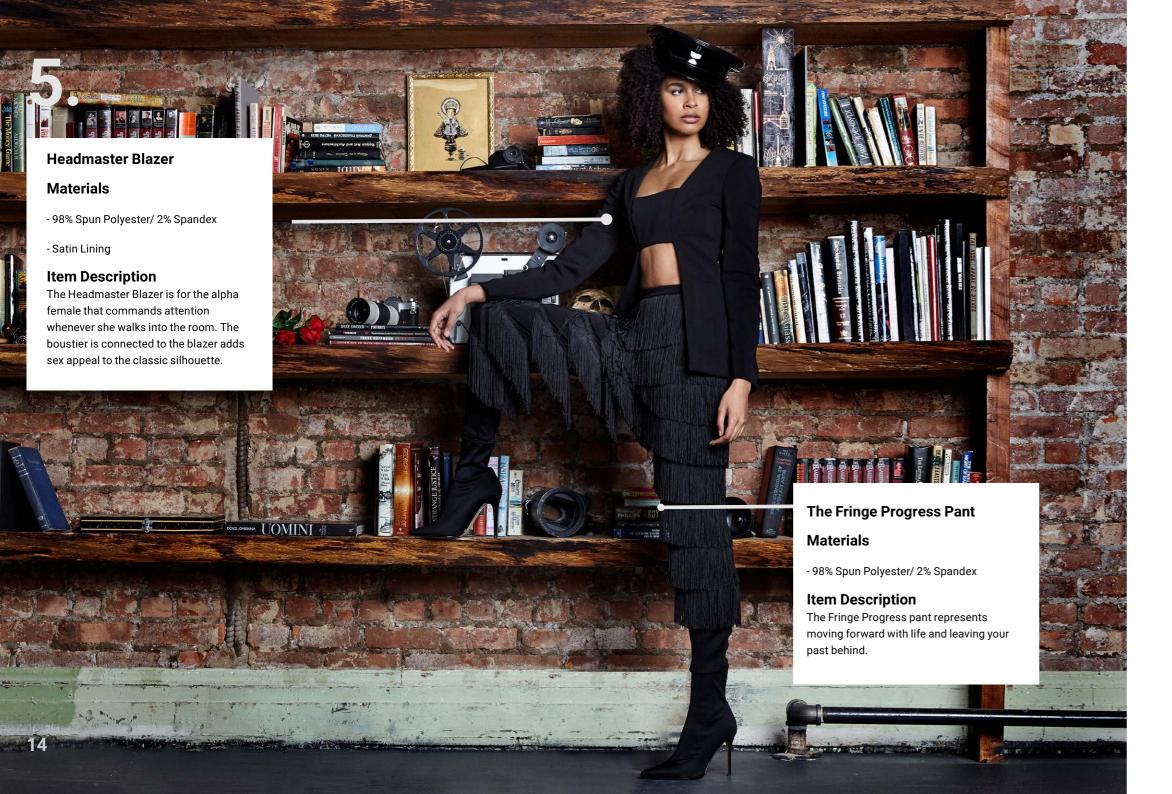

Some of the designs feature fringes and tiers of layers which symbolize growth, movement, progress, and moving on from the past.

The metallics and sequins symbolize the rebirth and becoming the brand new version of yourself. The shine also symbolizes that you're a star and the refusal to let anyone dim your light/shine that you have to offer the world. I've mixed a lot of structural pieces with some soft silhouettes to show the complexities of being a woman. We're told to be delicate but then world hits us with some BS, we need to wear our armor. So you'll see a few power suits and power pieces that will have you and your girl army ready to take on the world.