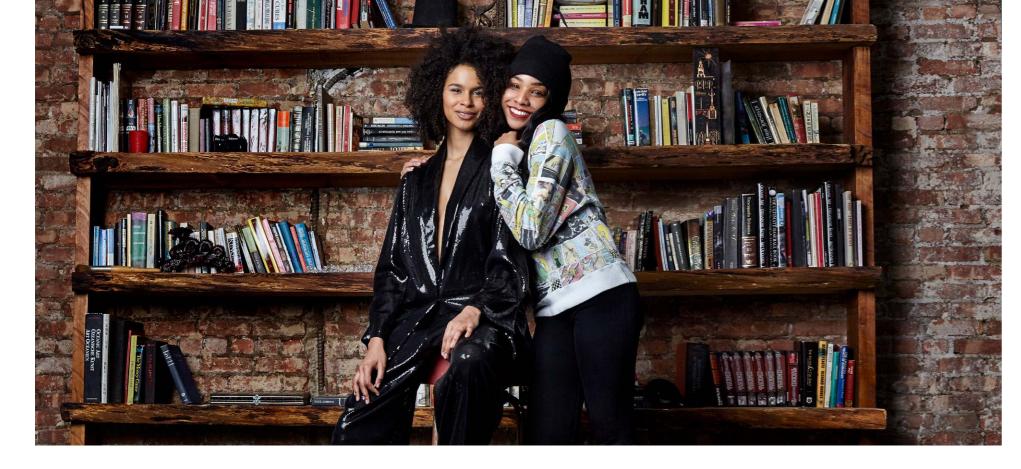

# **Graduate of Society**

Some of the designs feature fringes and tiers of layers which symbolize growth, movement, progress, and moving on from the past.

The metallics and sequins symbolize the rebirth and becoming the brand new version of yourself. The shine also symbolizes that you're a star and the refusal to let anyone dim your light/shine that you have to offer the world. I've mixed a lot of structural pieces with some soft silhouettes to show the complexities of being a woman. We're told to be delicate but then world hits us with some BS, we need to wear our armor. So you'll see a few power suits and power pieces that will have you and your girl army ready to take on the world.