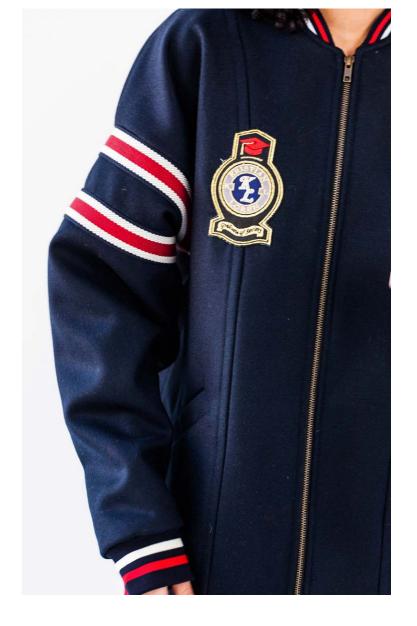

## Welcome

Kristian Lorén Lookbook for Fall Winter 2019

> Lorén Lookbook

| Graduate of Society: Collection Inspiration | 5  |
|---------------------------------------------|----|
| Executive Long Coat                         | 6  |
| Double Zipper Side Hustle Trouser           | 6  |
| Rosie Jumpsuit                              | 9  |
| The Graduate Of Society Letterman Jacket    | 10 |
| Commander Joggers                           | 10 |
| Tier Lace Pants                             | 13 |
| Headmaster Blazer                           | 14 |
| The Fringe Progress Pant                    | 14 |
| The Sequin Color Block Mod Dress            | 17 |
| Long Sleeve Suspension Top                  | 18 |
| Prestige Pleated Skort                      | 18 |
| Hollywood High Waist Pant                   | 21 |
| Relax Fit Blazer                            | 21 |
| Chancellor High Slit Pant                   | 22 |
| The Guardian Trouser                        | 25 |
| The Guardian Blouse                         | 25 |
| The Momentum Jacket                         | 26 |
| Credits                                     | 28 |
|                                             |    |