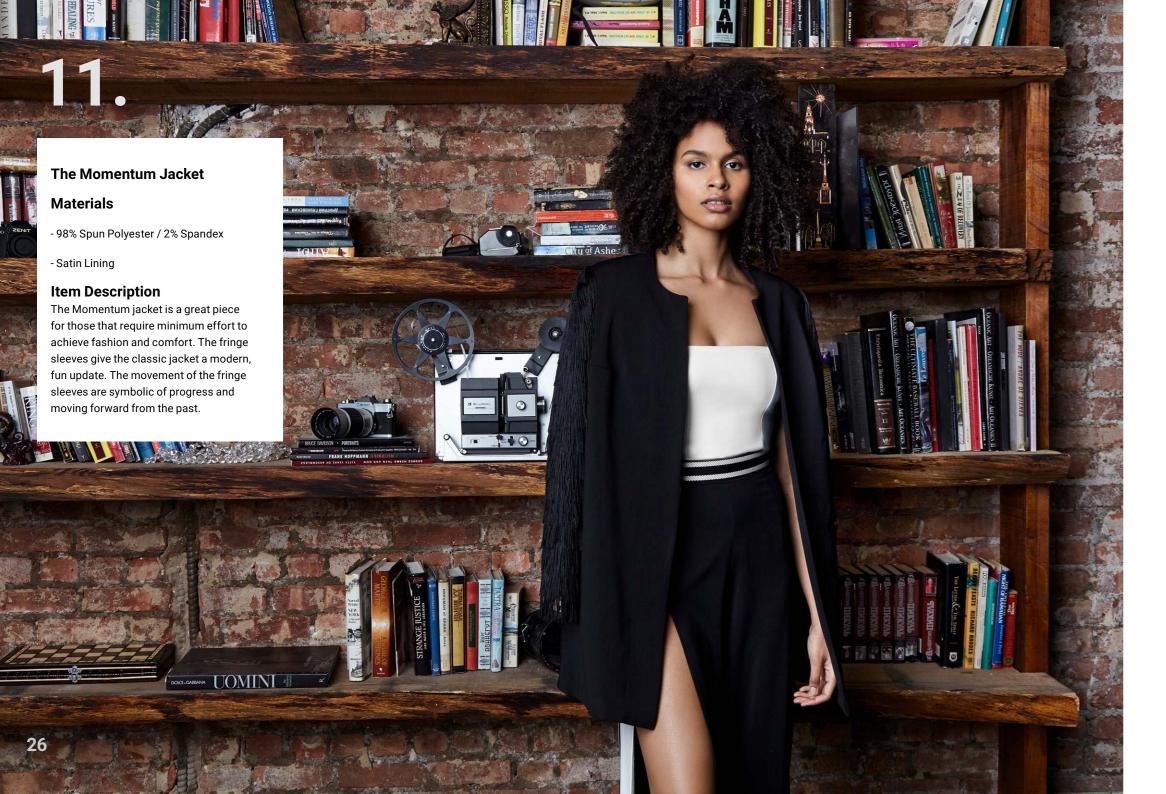

## Welcome

Kristian Lorén Lookbook for Fall Winter 2019

> Lorén Lookbook

| Graduate of Society: Collection Inspiration | 5  |
|---------------------------------------------|----|
| Executive Long Coat                         | 6  |
| Double Zipper Side Hustle Trouser           | 6  |
| Rosie Jumpsuit                              | 9  |
| The Graduate Of Society Letterman Jacket    | 10 |
| Commander Joggers                           | 10 |
| Tier Lace Pants                             | 13 |
| Headmaster Blazer                           | 14 |
| The Fringe Progress Pant                    | 14 |
| The Sequin Color Block Mod Dress            | 17 |
| Long Sleeve Suspension Top                  | 18 |
| Prestige Pleated Skort                      | 18 |
| Hollywood High Waist Pant                   | 21 |
| Relax Fit Blazer                            | 21 |
| Chancellor High Slit Pant                   | 22 |
| The Guardian Trouser                        | 25 |
| The Guardian Blouse                         | 25 |
| The Momentum Jacket                         | 26 |
| Credits                                     | 28 |
|                                             |    |

Some of the designs feature fringes and tiers of layers which symbolize growth, movement, progress, and moving on from the past.

The metallics and sequins symbolize the rebirth and becoming the brand new version of yourself. The shine also symbolizes that you're a star and the refusal to let anyone dim your light/shine that you have to offer the world. I've mixed a lot of structural pieces with some soft silhouettes to show the complexities of being a woman. We're told to be delicate but then world hits us with some BS, we need to wear our armor. So you'll see a few power suits and power pieces that will have you and your girl army ready to take on the world.