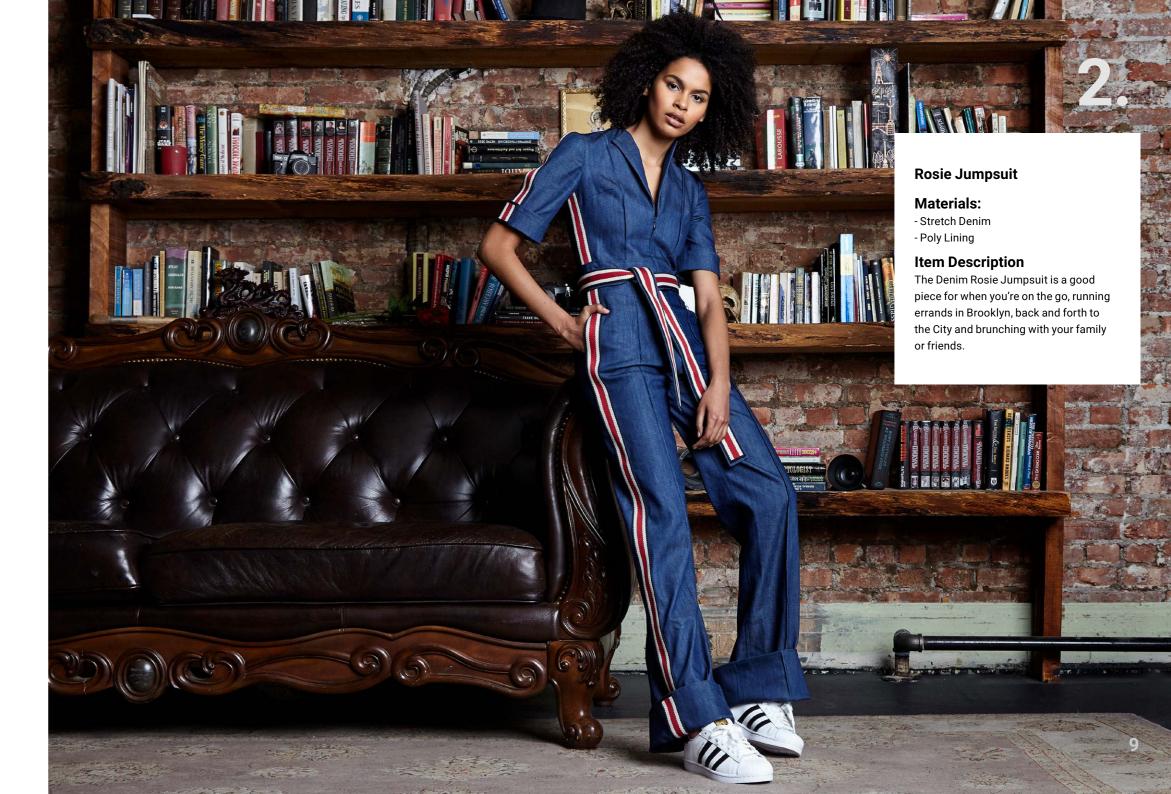

## Welcome

Kristian Lorén Lookbook for Fall Winter 2019

> Lorén Lookbook

| Graduate of Society: Collection Inspiration | 5  |
|---------------------------------------------|----|
| Executive Long Coat                         | 6  |
| Double Zipper Side Hustle Trouser           | 6  |
| Rosie Jumpsuit                              | 9  |
| The Graduate Of Society Letterman Jacket    | 10 |
| Commander Joggers                           | 10 |
| Tier Lace Pants                             | 13 |
| Headmaster Blazer                           | 14 |
| The Fringe Progress Pant                    | 14 |
| The Sequin Color Block Mod Dress            | 17 |
| Long Sleeve Suspension Top                  | 18 |
| Prestige Pleated Skort                      | 18 |
| Hollywood High Waist Pant                   | 21 |
| Relax Fit Blazer                            | 21 |
| Chancellor High Slit Pant                   | 22 |
| The Guardian Trouser                        | 25 |
| The Guardian Blouse                         | 25 |
| The Momentum Jacket                         | 26 |
| Credits                                     | 28 |
|                                             |    |